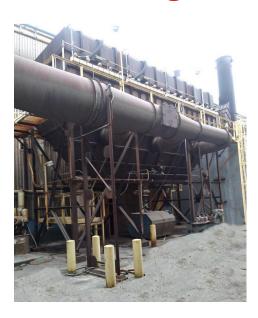

## 100,000 cfm Wheelabrator #820 WCC 36 Cartridge Dust Collector

• Stock Number: AM17573

• Brand: Wheelabrator

• Filter Media Area (square feet of

media): 50400

• Capacity: 100000.0000

## 100,000 cfm Wheelabrator #820 WCC 36 cartridge dust collection system

- Holds (160) round cartridge filters
- · Venturi assisted pulse clean
- Vertically installed filters with locking rail filter retention system
- Trough hopper with rotary screw conveyor discharge
- Caged access ladder and service platform with handrail for full perimeter filter access and roof access
- (3) hopper level dirty air inlets with abrasion resistant deflection baffles
- Steep sloped trough hopper outlet with screw conveyor discharge and rotary airlock discharge
- Extended height support steel structure
- · Connecting ductwork for blower