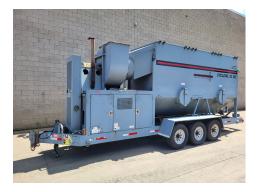

## 20,000 cfm Entech ETI-20 DC Cartridge Dust Collector

- Stock Number: AM23389
- Brand: Entech
- Filter Media Area (square feet of media): 7,020
- Capacity: 20000.000

## 20,000 cfm Entech ETI-20 DC Cartridge Dust Collector

- Entech Industries "Cyclone" 20,000 cfm Portable cartridge type dust collection system
- Model: ETI 20 DC
- Holds (27) cartridge filters (vertical, top loading design)
- Automatic Pulse Clean System
- Trough Hopper Outlet with Material Discharge Screw Conveyor
- (4) Inlet Duct Ports (2 each side)
- Trailer Mounted for easy transport / relocation