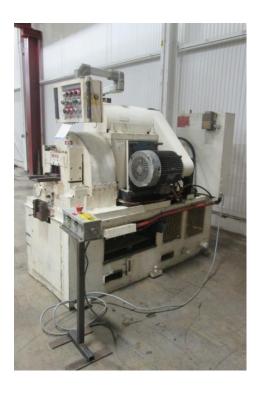

## 3.5" Dickey 3.5 Hydraulic Rotary Tube End Former

• Stock Number: AM15177

• Brand: Dickey

• Capacity: 3.5000

## 3.5" Dickey rotary tube end beading, forming, and flaring machine

- DICKEY rotary tube end beading, forming & flaring machine-used-
- Model: Rotary Form 3.5

## Capabilities include:

- Forming single & double beads, open end flare in tubes, from the inside out by progressive radial out feed of the spinning
- tool while the tube is held in vise jaws.
- Maximum tube diameter: 3-1/2" OD
- Minimum tube diameter: .750"

## Includes:

- Vertical vise design
- 15 HP integrated hydraulic system

- Allen Bradley PLC based control system
- Push-Button operator control
- 2-hand cycle start pedestal
- Hydraulic oil cooler water type
- 480 Volt, 3 Phase, 60 Hz
- DISCOUNTED PRICE, AS PICTURED, CYCLED UNDER POWER, FOB CLEVELAND, OHIOI