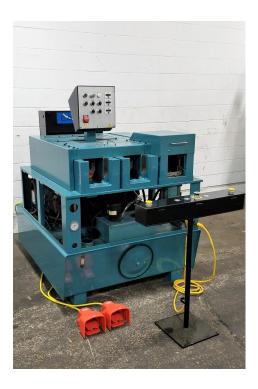

## 3" Eagle C-C-E 2000 Tube End Former

• Stock Number: AM12825

• Brand: Eagle

• Capacity: 3.000

## 3" Eagle C-C-E 2000 Tube End Former

• EAGLE Triple head tube end forming machine-refurbished

• Model: C-C-E 2000 Serial: 553860

## Capabilities:

• Minimum Diameter: 1/2"OD

• Maximum Diameter: 3"OD

• Expanding / Reducing

• Vise & Ram forming

• Custom flanging, flaring, beading

## Includes:

- 3 Forming Heads
- (2) "C" type heads (Segmented tool)
- (1) "E" type head (Vise and Ram)

- Accepts industry standard drop-in type tooling
- Foot switch cycle start control (C-Head)
- 2-Hand cycle start control (vise and ram)
- Rebuilt Hydraulic cylinders
- New Hydraulic hoses
- New Wiring/Electrics
- Allen Bradley PLC & related electrics
- 460 volt, 60 Hertz, 3 phase electrics
- DISCOUNTED PRICE, AS PICTURED, CYCLED UNDER POWER, FOB CLEVELAND, OHIO