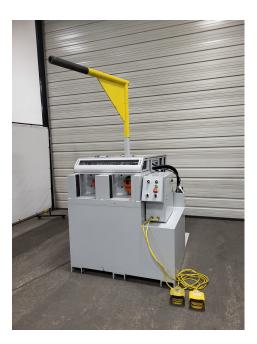

## 6" West Salem Double Head Tube End Former

- Stock Number: AM21361
- Brand: West Salem
- Capacity: 6.0000

## 6" West Salem Double Head Tube End Former

- Large OD West Salem CC Style Tube End Forming machine refurbished
- Model: CC

Specifications:

- Expanding / Reducing
- Maximum tube diameter: 6" (150mm) OD
- Minimum tube diameter: 1" (Approx.)
- Double head design for increased flexibility
- Allows 2 tools to be setup at all times
- Hard-Stop adjustable forming lengths for accurate forming

## Includes:

- Machine mounted controls
- New Electrics

- Allen Bradley PLC
- Foot-switch cycle start
- New Hydraulic cylinders
- New Hydraulic hoses
- Rebuilt hydraulic pump
- Fully integrated hydraulic system
- Overhead Crane/Jib for toolin change-out
- 480 Volt
- 3 Phase Electrics
- Discounted price, As Pictured, Cycled under power, Fob Cleveland, OHIO